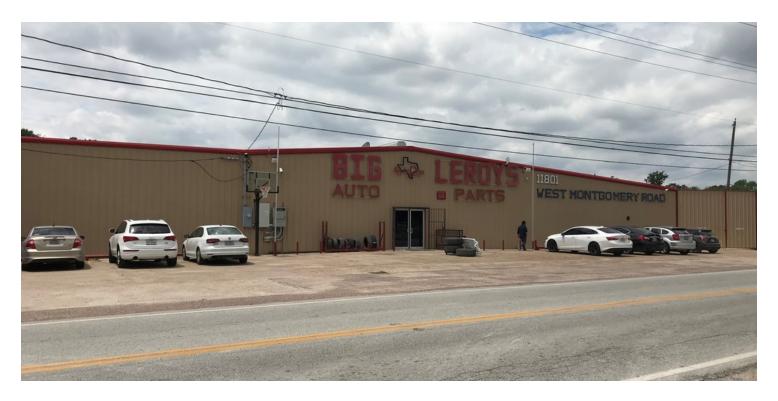

#### PROPERTY HIGHLIGHTS

- 9.4 Acres
- 31,000 sf of warehouse
- 18' steel exterior walls
- Stabilized yard
- Easy access to SH 249 (Tomball Pkw)

#### PROPERTY OVERVIEW

Located on W Montgomery just removed from Highway 249, this property sits on 9.4 acres and features one main 18,000 sf warehouse with lobby and office space. The property features two additional storage warehouses that are  $\pm$ 1-6,600 sf and  $\pm$ 1-8,700 sf, which sit adjacent to the properties 18' steel-sided perimeter walls. There are two additional steel-sided structures on the property that are 750 sf and 2,200 sf.