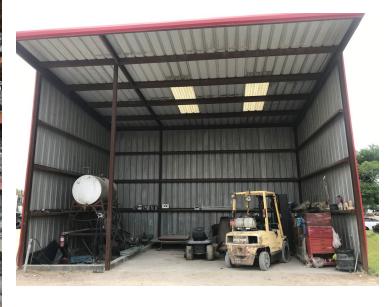

# **ADDITIONAL PHOTOS**

For More Information Please Contact

**Kyle Fischer** 713.332.8215 kylef@belvoir.net

15835 Park Ten Place, Suite 150 | Houston, TX 77084

The information contained herein was obtained from sources believed reliable; however, Belvoir Real Estate Group, LLC. makes no guarantees, warranties or representations as to the completeness or accuracy thereof. The presentation on this property is submitted subject to errors, omission, changes of price, or conditions, prior to sale or lease, or withdrawal without notice.

#### PROPERTY OVERVIEW

Located on W Montgomery just removed from Highway 249, this property sits on 9.4 acres and features one main 18,000 sf warehouse with lobby and office space. The property features two additional storage warehouses that are  $\pm$ 1-6,600 sf and  $\pm$ 1-8,700 sf, which sit adjacent to the properties 18' steel-sided perimeter walls. There are two additional steel-sided structures on the property that are 750 sf and 2,200 sf.